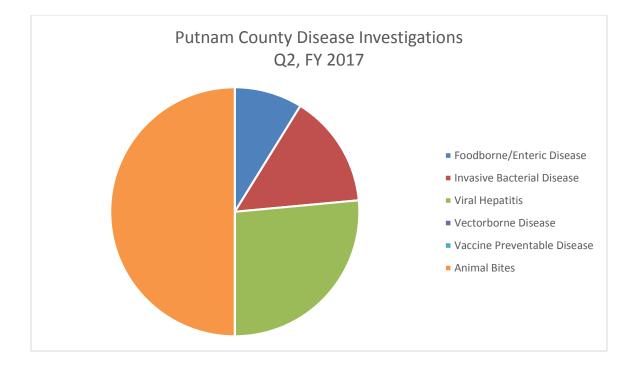

| Category                    | Count |
|-----------------------------|-------|
| Foodborne/Enteric Disease   | 3     |
| Invasive Bacterial Disease  | 5     |
| Viral Hepatitis             | 9     |
| Vectorborne Disease         | 0     |
| Vaccine Preventable Disease | 0     |
| Animal Bites                | 17    |
| TOTAL                       | 34    |